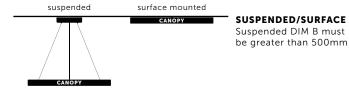

2. Do you require your chandelier to be suspended from the ceiling OR surface mounted to the ceiling?

suspended surface mounted