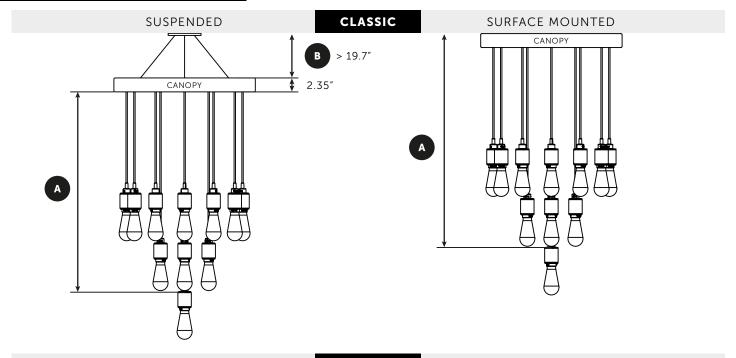

# YOUR CHANDELIER DIMENSIONS (please give sizes in inches)

| DIM A: | in . | Measurement from the ceiling to the top of the lowest hanging bulb. |
|--------|------|---------------------------------------------------------------------|
|        |      |                                                                     |

DIM B: \_\_\_\_\_ in Measurement from the ceiling to the top of the canopy. Ignore if surface mounted.