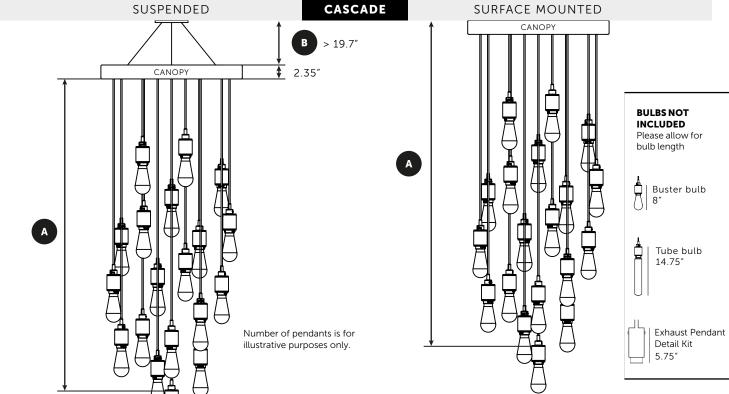

# YOUR CHANDELIER DIMENSIONS (please give sizes in inches)

| DIM A: | in . | Measurement from the ceiling to the top of the lowest hanging bulb. |
|--------|------|---------------------------------------------------------------------|
|        |      |                                                                     |

DIM B: \_\_\_\_\_ in Measurement from the ceiling to the top of the canopy. Ignore if surface mounted.