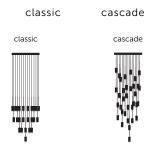

#### YOUR CHANDELIER

1. Which configuration would you like?

3. How many pendants do you require?

10 19 31